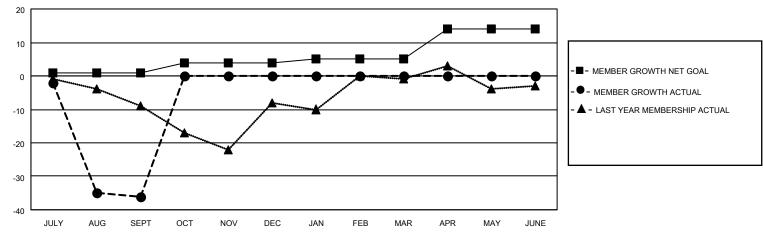

## GOALS AND ACTUAL MEMBERS CUMULATIVE

| DROPPED CLUBS: 2 |    | 9 CLUBS OF 39 ADDED 1 OR<br>MORE NEW MEMBERS | GENDER DISTRIBUTION                |              |  |
|------------------|----|----------------------------------------------|------------------------------------|--------------|--|
|                  |    | MORE NEW MEMBERS                             | MALE 697 (74.79%)                  |              |  |
|                  |    |                                              | FEMALE                             | 235 (25.21%) |  |
| DROPPED MEMBERS  |    |                                              | NON BINARY                         | 0 (0.00%)    |  |
|                  | _  |                                              | PREFER NOT TO ANSWER               | 0 (0.00%)    |  |
| DECEASED         | 2  |                                              |                                    |              |  |
| CLUB CANCELLED   | 29 | CLICK HERE FOR CUMULATIVE                    | TOTAL FAMILY UNIT MEMBERS          | 137          |  |
| OTHER            | 19 | MEMBERSHIP DATA                              |                                    |              |  |
| TOTAL 50         |    |                                              | FAMILY MEMBERS PAYING HALF DUES 70 |              |  |
|                  |    |                                              |                                    |              |  |